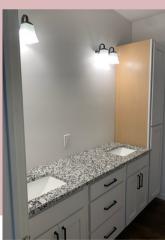

## PROPERTY FEATURES

- Open concept
- Master walk-in closet
- Master bathroom
- Laundry on main level
- Pantry
- · Unfinished basement with roughed in bathroom
- Storm shelter
- 9 Foot ceilings
- Carpeted and Hardwood Flooring