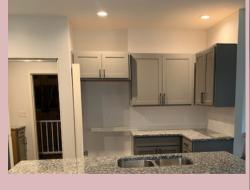

## PROPERTY FEATURES

- Open concept
- Master walk-in closet
- Master bathroom
- Laundry on main level
- Pantry
- · Unfinished basement with roughed in bathroom
- Storm shelter
- 9 Foot ceilings
- Carpeted and Hardwood Flooring