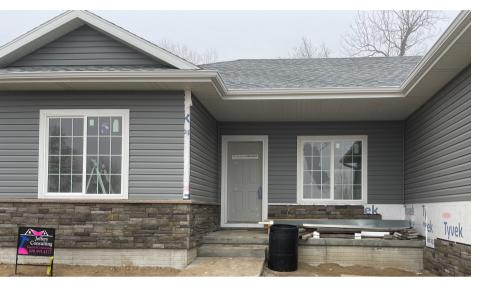

NEBRASKA AFFORDABLE HOUSING TRUST FUND GRANT HOUSE

174 WEST RAILWAY AVE DESHLER, NE

## PROPERTY FEATURES

- Open concept
- Master walk-in closet
- Master bathroom
- Laundry on main level
- Pantry
- · Unfinished basement with roughed in bathroom
- Storm shelter
- 9 Foot ceilings
- Carpeted and Hardwood Flooring